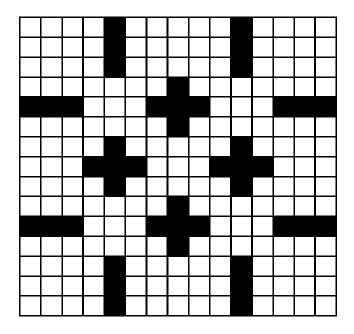

All of the puzzles in this book are American style grids, 15  $\times$  15 in size, and have varying difficulty.

| 5 ictici words | GOILE | 5 icttci words | TO ICCCCI WOIGS |
|----------------|-------|----------------|-----------------|
| ABE            | IBIS  | ALOHA          | CELEBRATED      |
| AGE            | IDEA  | AORTA          | EMANCIPATE      |
| ALA            | INTO  | CAROM          |                 |
| AMA            | KALE  | DANCE          | 11 letter words |
| BAN            | KICK  | DITCH          | OMNIPRESENT     |
| EAR            | LESS  | DREAR          | TYPEWRITING     |
| ERE            | MEMO  | ENVOI          |                 |
| LIE            | MEWS  | EXACT          |                 |
| MIL            | MOAT  | FLARE          |                 |
| ODD            | NEAP  | INDUE          |                 |
| OLD            | PACT  | MARRY          |                 |
| PEA            | PAST  | NASTY          |                 |
| RAG            | REND  | PARTY          |                 |
| ROE            | SCUD  | PASTY          |                 |
| TIC            | SEED  | RODEO          |                 |
| TIN            | SOLD  | STILE          |                 |
|                | SORT  | TALON          |                 |
| 4 letter words | TAME  | UNTIE          |                 |
| ANTE           | TAPE  |                |                 |
| ANTI           | THOU  | 6 letter words |                 |
| BACK           | TUBA  | RETORT         |                 |
| BUSS           | TYPE  | SCRIPT         |                 |
| CLAD           | UNDO  |                |                 |
| DEED           | WANE  | 9 letter words |                 |
| EMIR           | WARN  | AMBUSCADE      |                 |
| EVIL           |       | GEARSHIFT      |                 |
| EXAM           |       |                |                 |
|                |       |                |                 |