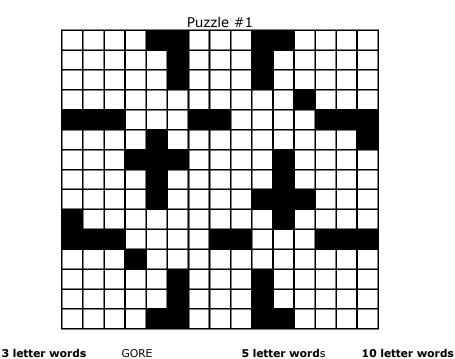

GIRD

| 3 letter words<br>ANA | BEAR<br>CHAM   | DEBAR<br>DEPOT | 7 letter words<br>AMATORY |
|-----------------------|----------------|----------------|---------------------------|
| BOB                   | CHUB           | DWARF          | CHARGER                   |
| BUD                   | DEEP           | DYING          | ITERATE                   |
| DIE                   | DOOM           | EIDER          | MUFFLER                   |
| DUN                   | EDAM           | ELDER          |                           |
| ELM                   | ELLA           | FEAST          |                           |
| ERA                   | EPEE           | GEESE          |                           |
| ERR                   | ERSE           | INURE          |                           |
| EVA                   | HALL           | OFFAL          |                           |
| FAT                   | HARE           | ORATE          |                           |
| IRE                   | HOLE           | PENNI          |                           |
| LAG                   | HOUR           | RABID          |                           |
| LIE                   | IOTA           | RADAR          |                           |
| LUG                   | LADY           | RERUN          |                           |
| NEE                   | LOIN           | SCARF          |                           |
| OFF                   | LORE           | SLEEP          |                           |
| PAD                   | MEOW           | UTTER          |                           |
| ROT                   | RANI           | WROTE          |                           |
| TOW                   | ROTE           |                |                           |
| USA                   | TEST           | 6 letter words |                           |
|                       | URGE           | AFIELD         |                           |
| 4 letter words        |                | CHAFER         |                           |
| AERO                  | 5 letter words | LARDER         |                           |
| ALGA                  | ADMAN          | LIGHTS         |                           |
| ALTO                  | AERIE          | MENTOR         |                           |
| ARIA                  | ARBOR          | NARROW         |                           |
| ATOM                  | ARDOR          | THRONE         |                           |
| AUTO                  | CALVE          | YELLOW         |                           |